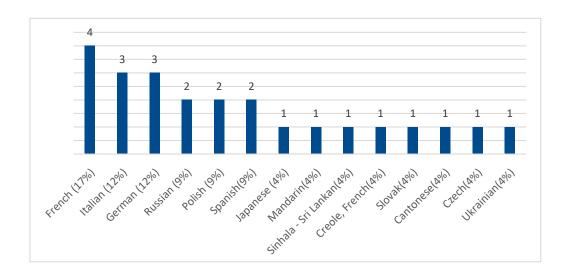

### <u>Bridgend – Additional Language Skills Survey</u>

In October 2020, we have undertaken a rapid survey of our workforce to find out the additional languages spoken amongst the Bridgend Council workforce.

As a result of this survey, in total 14 languages were identified 24 times by all respondents in BCBC. Below is the breakdown of both the number of staff and languages spoken within the Council.